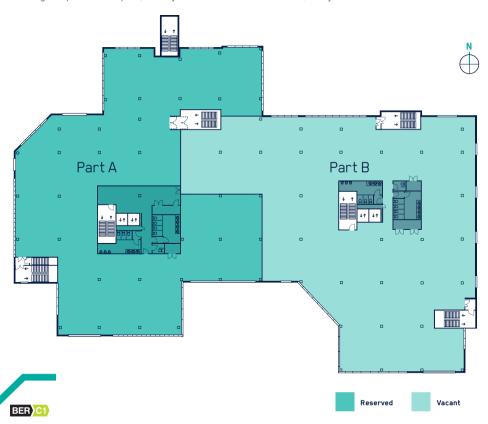

| Building 3 | Floor        | Sq. ft. |
|------------|--------------|---------|
| Part A     | Second Floor | 16,562  |
| Part B     | Second Floor | 19,248  |
| Total GIA  |              | 35,810  |

Part A 16,562 sq. ft. GIA Part B 19,248 sq. ft. GIA

#### Fully refurbished Grade A office accommodation

Newly designed reception space | Air conditioning Raised access floors | Suspended ceilings | LED lighting Carpet tiles

Size is estimated and only based on the floor plan.
Subject to final confirmation of on-site measurement.